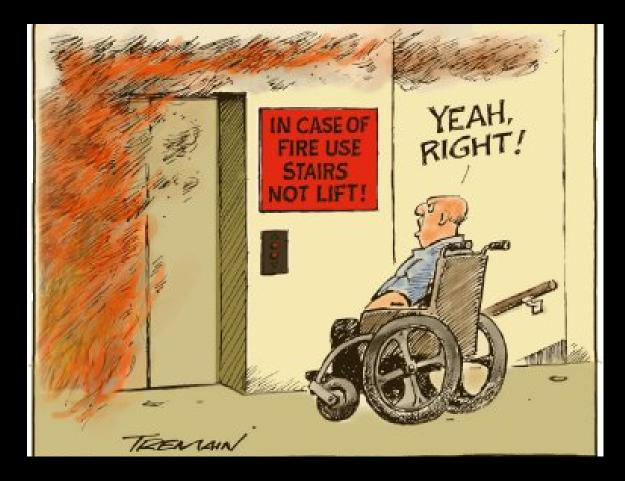

#### **Stairs and Elevators**

Both perform independent functions to satisfy the upper-level requirement of transporting people between floors. But...

#### **Common Cause Failure?**

...both the stairs and the elevator can fail as a route to safety for those with physical limitations.