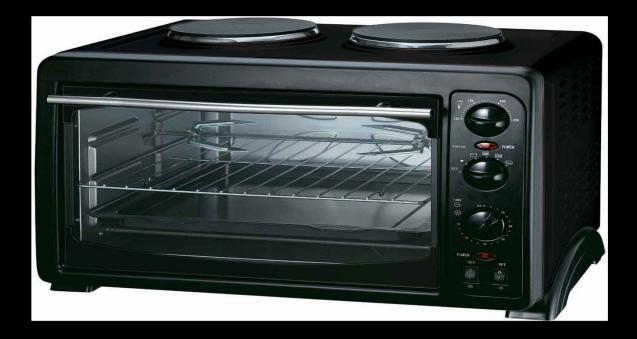

#### VENESSA WOODSON- PHONES, KEYS, OVENS, AND MESSAGE

#### example

Toaster Oven