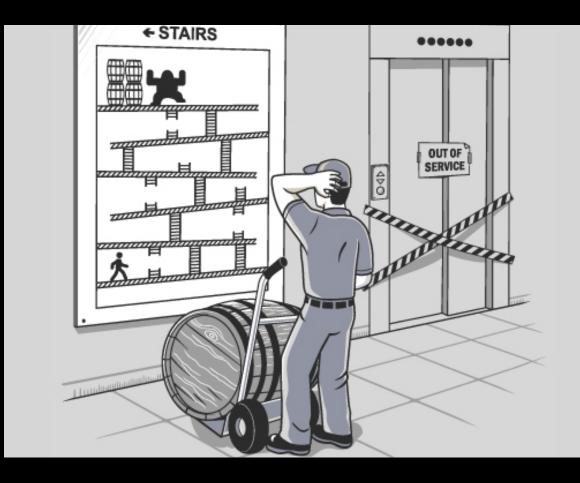

#### **Stairs and Elevators**

Both perform independent functions to satisfy the upper-level requirement of transporting people between floors. But...

#### **Common Cause Failure?**

...both the stairs and the elevator can fail as a route to safety for those with physical limitations.