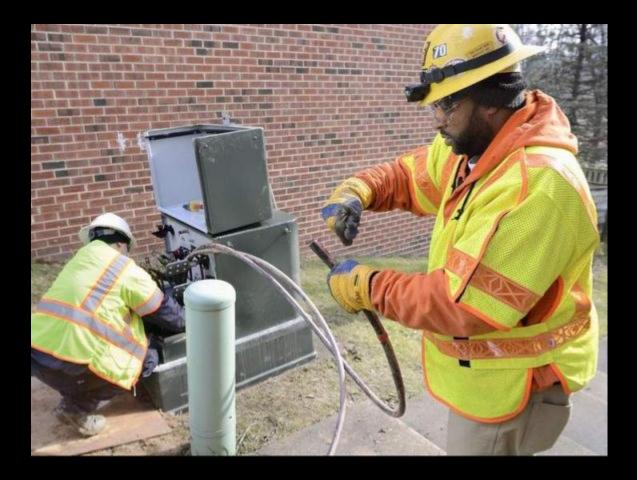

#### **Personal Protective Equipment**

The helmet, reflective vest, safety glasses, and even the khaki-colored jeans are worn to protect different parts of the utility worker's body

Different requirements. Same mission.