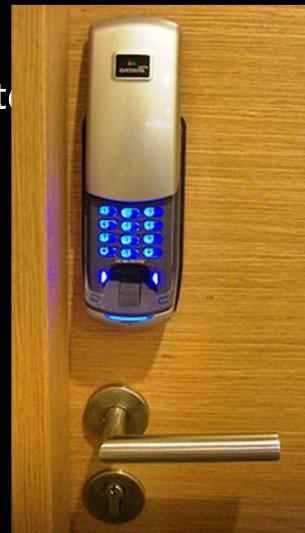

### **KENNETH BOOKER** – ALL IN ONE

## All in one

- Lock Systems can come with up to three varieties.
- Biometric electronic Lock
- 1. Thumbprint
- 2. Pin Entry
- 3. Eye Scan