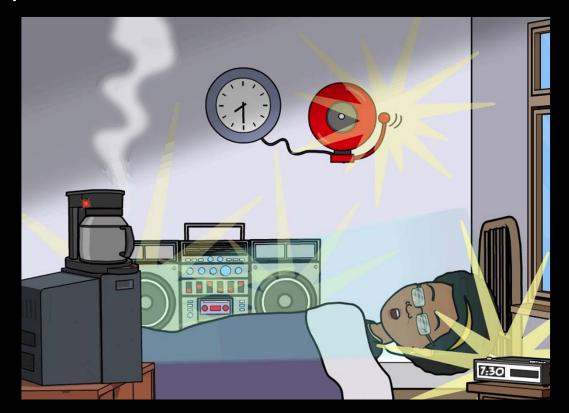

#### JADE PARKER – 5 ALARM SYSTEM

## 5-alarm system

- Even something as simple as an alarm has diversity
- For some, the hardest part of the day can be just getting the day started