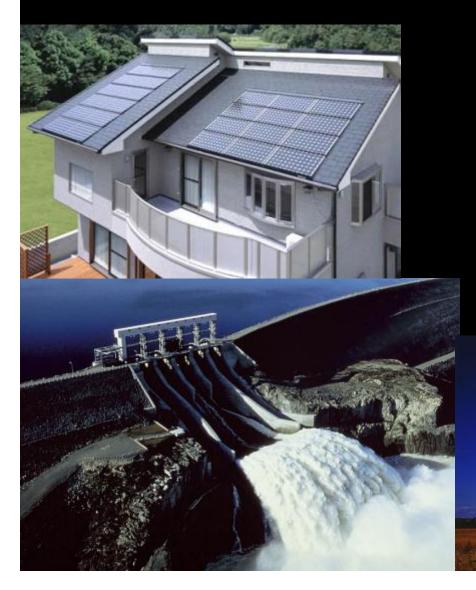

## **Design Diversity**

- Solar panels, dams, and wind turbines (as well as other methods of power generation) all perform the same function: GENERATE ELECTRICITY
- Diversity in methods of generation: where one fails, another may be highly efficient