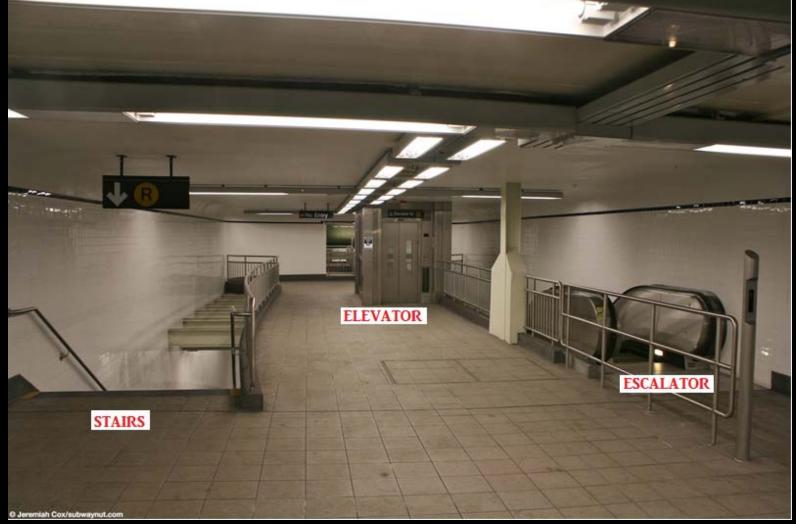

## ALEXIS WELLS - VERTICAL MOBILITY

# Technology: Vertical Mobility Escalators, Elevators, & Stairs

http://subwaynut.com/ind/jay\_metrotecha/jay\_metrotecha14.jpg

#### **Stairs and Elevators**

Both perform independent functions to satisfy the upper-level requirement of transporting people between floors. But...

#### **Common Cause Failure?**

...both the stairs and the elevator can fail as a route to safety for those with physical limitations.