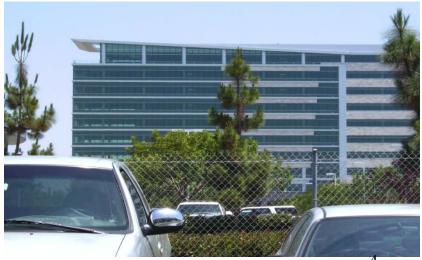

## Assignment #3

- # Difference between two photos of the same building is about \$20M.
- # Left (summer 2008).
- Right (Summer 2009)