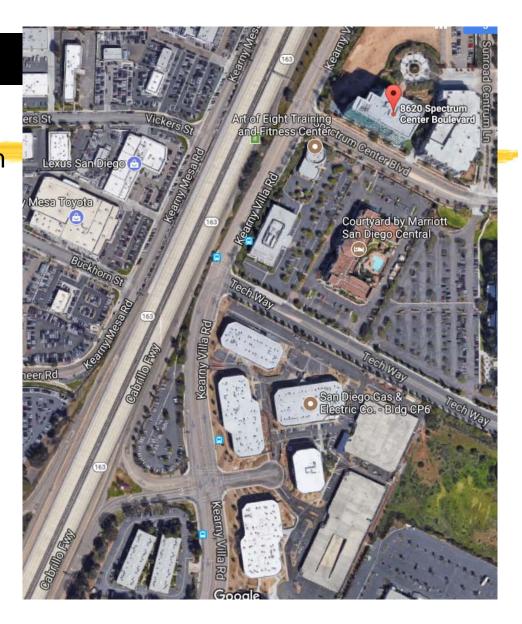

## **General Location for Assignment #3**

## **#Background:**

△ A building on 8620 Spectrum Center Blvd, San Diego, CA ("Sunroad Spectrum 12 Office Tower") – Now (2012) Ashford University