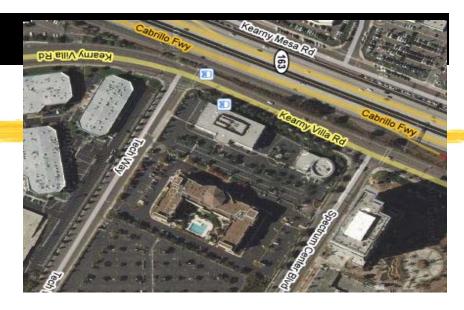

## **#Background:**

△ A building on 8620 Spectrum Center Blvd, San Diego, CA ("Sunroad Spectrum 12 Office Tower") – Now (2012) Ashford University