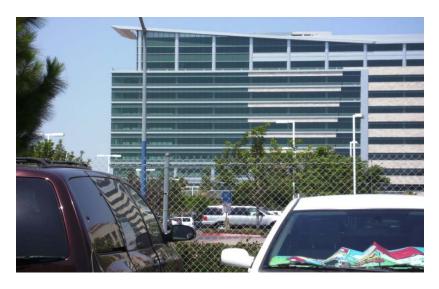

## Assignment #3

- # Difference between two photos of the same building is about \$20M.
- # Left (summer 2008).
- Right (Summer 2009)