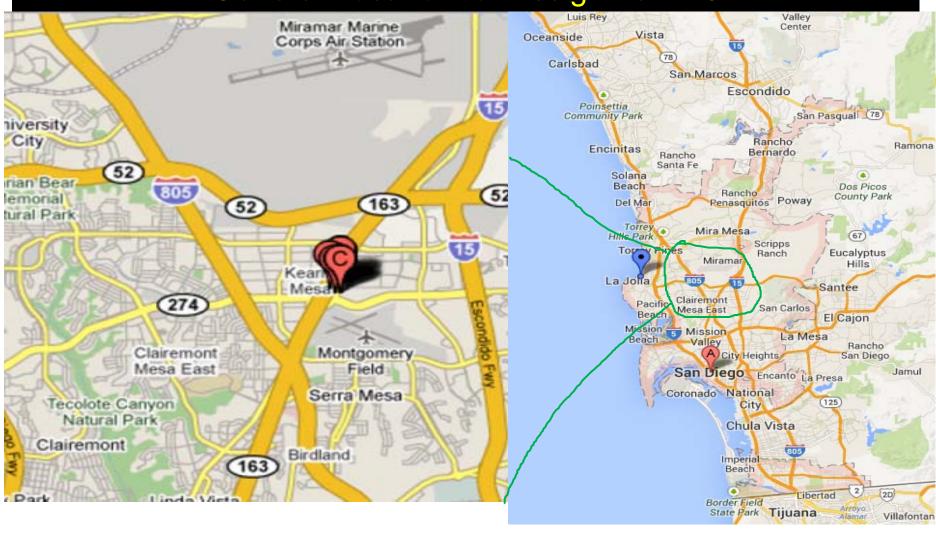

## **General Location for Assignment #3**

## **#Background:**

△ A building on 8620 Spectrum Center Blvd, San Diego, CA ("Sunroad Spectrum 12 Office Tower") – Now (2012) Ashford University